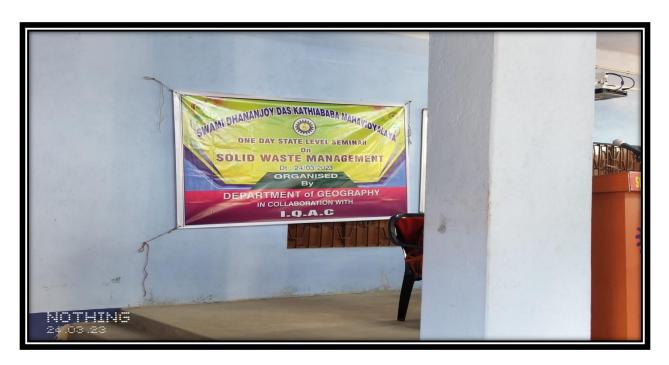

ience, Burdwan University was the main speaker of this discussion cycle. Also present at the event were the President of the Management Committee of the College Mr. Gorapada De and Principal Dr. Kakali Ghosh Sengupta and other eminent persons. Advice is given on taking appropriate steps to improve the society by limiting the amount of waste material through re-use of solid waste material. The lively speech of the keynote speaker enthralled all the students and professors and teaching staff. Head of Department of Geography Dr. Mahuya Bandyopadhyay. Head of English Department Swatee Sinha were the chief conductors of the event. The program became a success with the good attendance of all.



Dr. Kakali Ghosh (Sengupta) Principal & Secretary Swami D.D.K. Mahavidyalaya Bhara, Bishnupur, W.B.







#### Swami Dhananjoy Das Kathiababa Mahavidyalaya Bhara, Bankura

(UGC recognized college under Bankura Universtity)

## Celebration of World Environment Day

Organized By

Department of Geography in Collaboration with IQAC Swami Dhananjoy Das Kathiababa Mahavidyalaya

Date: 5th June, 2021

Time: 2:30 - 4:30pm



Poster Submission Link



Google Meet Link

Necessary Information: Free Registration & Open to all students of Dept. of Geography under Bankura University



Patron Dr. Kakali Ghosh (Sengupta) Principal & Secretary Swami D. D. K. Mahavidyalaya Bhara, Bankura, W. B.



Chief Guest Prof. Debnarayan Bandyopadhyay Hon'ble Vice -Chancellor Bankura University, W. B.



Speaker & Guest of Honour Dr. Apurba Ratan Ghosh Associate Professor Environmental Science University of Burdwan,