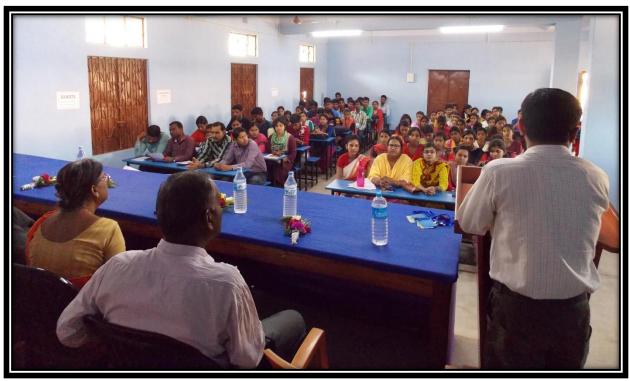

nce, Burdwan University was the main speaker of this discussion cycle. Also present at the event were the President of the Management Committee of the College Mr. Gorapada De and Principal Dr. Kakali Ghosh Sengupta and other eminent persons. Advice is given on taking appropriate steps to improve the society by limiting the amount of waste material through re-use of solid waste material. The lively speech of the keynote speaker enthralled all the students and professors and teaching staff. Head of Department of Geography Dr. Mahuya Bandyopadhyay. Head of English Department Swatee Sinha were the chief conductors of the event. The program became a success with the good attendance of all.



Dr. Kakali Ghosh (Sengupta) Principal & Secretary Swami D.D.K. Mahavidyalaya Bhara, Bishnupur, W.B.







#### Swami Dhananjoy Das Kathiababa Mahavidyalaya Bhara, Bankura

(UGC recognized college under Bankura Universtity)

## Celebration of World Environment Day

Organized By

Department of Geography in Collaboration with IQAC Swami Dhananjoy Das Kathiababa Mahavidyalaya

Date: 5th June, 2021

Time: 2:30 - 4:30pm



Poster Submission Link



Google Meet Link

Necessary Information: Free Registration & Open to all students of Dept. of Geography under Bankura University



Patron Dr. Kakali Ghosh (Sengupta) Principal & Secretary Swami D. D. K. Mahavidyalaya Bhara, Bankura, W. B.



Chief Guest Prof. Debnarayan Bandyopadhyay Hon'ble Vice -Chancellor Bankura University, W. B.



Speaker & Guest of Honour Dr. Apurba Ratan Ghosh Associate Professor Environmental Science University of Burdwan, W