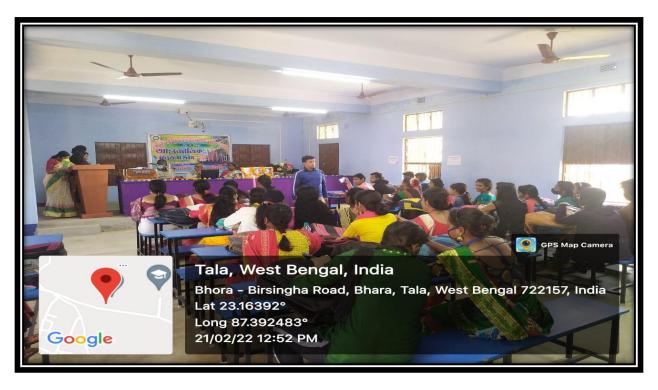

tanding Amount (Rs.) #       | 0.0                                       |
|                                  | U.                                        |

ours of Payment of Bill Adjustments\*\*

Security Deposit: Rs. 15159.43

Payment may be made using RTGS/NEFT in your exclusive a/c no:
WBB23305478313718811 with IFSC code ICIC00001093
As per order of WBERC dated 30.03.2023 & Subsidy from West Bengal Govt # Outstandings: Rs.0.59 for JUL2023
Last Payment Details:Amount(Rs.):990.00 Payment date :16.06.2023

Solar Details: Import Export+Carried forward Billable Carry Forward Units: 1573.00 3368.00 157.30 1952.30

# Please ignore Outstanding amount if the payment has already been made & help us to corour records by showing the money receipt to our billing section.

yes

## **LED LIGHT**





# 3. Management of the various types of degradable and non degradable waste

## স্বামী ধনঞ্জয় দাস কাঠিয়াবাবা মহাবিদ্যালয়



গডঃ স্বীকৃত কলেজ বাঁকুড়া বিশ্ববিদ্যালয়ের অন্তর্গত স্থাপিত – ২০০৯ Ph. & Fax : 03244-248586 E-mail : princsddkm@gmail.com Website : www.sddkm.in

পোঃ - ভড়া, জেলা - বাঁকুড়া, পিন - ৭২২১৫৭ (পঃ বঃ)

তারিখ:-২১.০৩.২০২৩

### বিজ্ঞপ্তি

এতদ্বারা মহাবিদ্যালয়ের দ্বিতীয়, চতুর্থ ও ষষ্ঠ সেমিস্টারের সকল ছাত্রচ্ব্রীদের জানানো হচ্ছে যে, আগামী ২৪/০৩/২০২৩ (শুক্রবার) বেলা
১১.৩০ টায় ভূগোল বিভাগ ও IQAC-র যৌথ উদ্যোগে "Waste
Management" এর উপর একটি "State Level Seminar"
অনুষ্ঠিত হবে। সেমিনারটিতে সকল ছাত্র-ছাত্রীর উপস্থিতি একান্তভাবে
কাম্য। উক্তদিনে সকল শিক্ষক ও শিক্ষাকর্মীবৃন্দকে উপস্থিত থাকতে
অনুরোধ করা হচ্ছে।



For Principal

Swami Dhenanjoy Das Kamlababa Mahavidyalaya, Bhara P